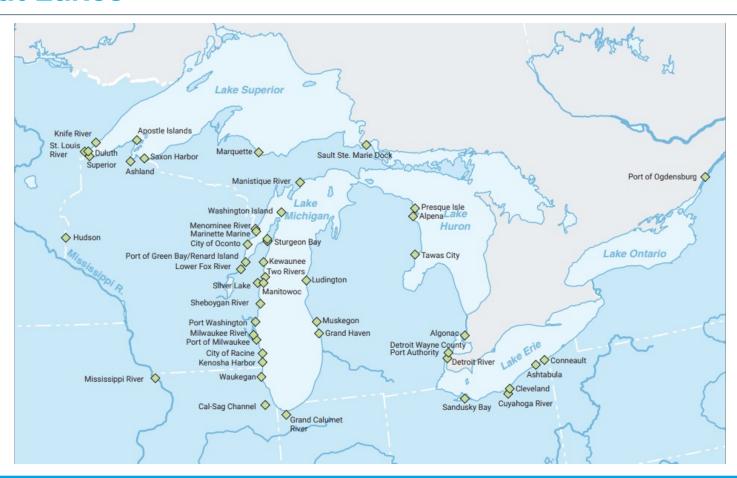

### **Great Lakes**

## **Strategic Funding Office**

- Foth has helped partner and lead on strategic funding across the Great Lakes
  - Partners and leaders on just under 1/3 of the projects funded and 1/3 of the overall PIDP funding to the Great Lakes
- Focus on federal funds predates current increases and spans across the entire funding spectrum
  - Federal, State, Local and Private funding
  - Earmark and agency focused funds
- Layered funding
- Project partnership and support from concept to fully implemented
- Internal expertise not only in applying but administering grants from the state and federal side